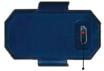

# LED Flash Light

Power Button

Micro USB port

- A bright rear-facing flashlight ensures you're visible and safe during your runs, even in low-light conditions.
- ★ To turn on/off the flashlight, press and hold the button for 2 seconds.
- With the flashlight turned on, press the button once to cycle through the 7 available colours.
- ★ Connect the included USB charging cable to the port on the side of the flashlight.
- Charging time is approximately 12 mins, providing up to 8 hours of continuous use.