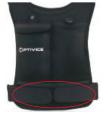

### Adjustable Waist & Shoulder Band

- Dual adjustable straps on the shoulder and waist that can be adjusted to fit your size.
- ★ Waistline belt can be adjusted in accordance to your waist size upto 45 inches.
- \* The waist belt can also provide some lumbar support during exercise.

Waist Band

Shoulder Band

2

Waist Belt