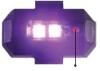

# LED Flash Light

Power Button

Micro USB port

- A bright rear-facing flashlight ensures you're visible and safe during your runs, even in low-light conditions.
- ★ To turn on/off the flashlight, press and hold the button for 2 seconds.
- With the flashlight turned on, press the button once to cycle through the 7 available colours.
- ★ Connect the included USB charging cable to the port on the side of the flashlight.
- Charging time is approximately 12 mins, providing up to 8 hours of continuous use.