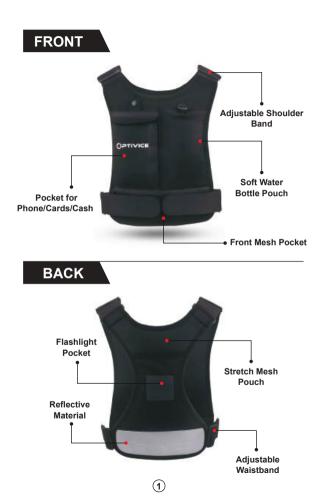

### Adjustable Waist & Shoulder Band

- Dual adjustable straps on the shoulder and waist that can be adjusted to fit your size.
- ★ Waistline belt can be adjusted in accordance to your waist size upto 45 inches.
- \* The waist belt can also provide some lumbar support during exercise.

Waist Band

Shoulder Band

2

Waist Belt

# LED Flash Light

Power Button

Micro USB port

- A bright rear-facing flashlight ensures you're visible and safe during your runs, even in low-light conditions.
- ★ To turn on/off the flashlight, press and hold the button for 2 seconds.
- With the flashlight turned on, press the button once to cycle through the 7 available colours.
- ★ Connect the included USB charging cable to the port on the side of the flashlight.
- Charging time is approximately 12 mins, providing up to 8 hours of continuous use.