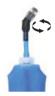

#### How to Use the Soft Flask:

To hydrate, simply pull out the black mouthpiece, twist the cap to open and press the soft flask

1. Pull out the black mouthpiece to allow the water to flow

Turn the cap to allow the water to flow from the soft flask