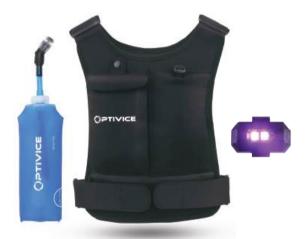

# RUNNING VEST USER MANUAL

Our products are crafted to uphold the highest standards of quality, performance, and design. We hope you absolutely love your new sports vest.

## **Collapsible Soft Flask**

Our flasks are engineered to keep you at your best, providing quick hydration and nutrition on the go. Perfect for easy access during your run, they fit conveniently in your front pockets.

# LED Flash Light

Power Button

Micro USB port

- A bright rear-facing flashlight ensures you're visible and safe during your runs, even in low-light conditions.
- ★ To turn on/off the flashlight, press and hold the button for 2 seconds.
- With the flashlight turned on, press the button once to cycle through the 7 available colours.
- ★ Connect the included USB charging cable to the port on the side of the flashlight.
- Charging time is approximately 12 mins, providing up to 8 hours of continuous use.

## **Specification:**

Material: Breathable Neoprene Back: Elastic Mesh Applicable: Unisex Weight: 370g/13oz

Included in the Package 1 x Running Vest 1 x 500ml Soft Flask 1 x LED Flash Light 1 x User Manual